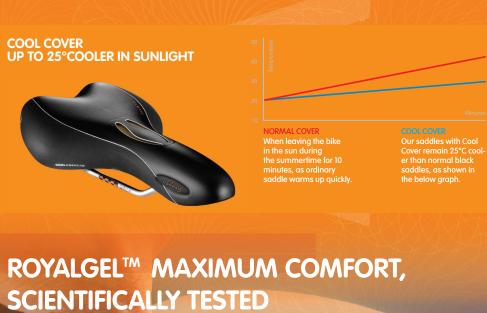

The Lookin saddles address the cyclist looking for the greatest level of gel comfort.

The Lookin saddles combine 2 new comfort features: the innovative cool cover, which keeps the saddle cover up to 25°C cooler in the sun, and Royalgel™. Laboratory tests prove that our new cool cover can keep the saddle's temperature 25°C lower, reducing the unpleasant feeling of sitting on a hot surface. Scientifi c tests prove that Royalgel™ reduces pressure on the prostate / pubis, and sit bone areas by up to 80%.