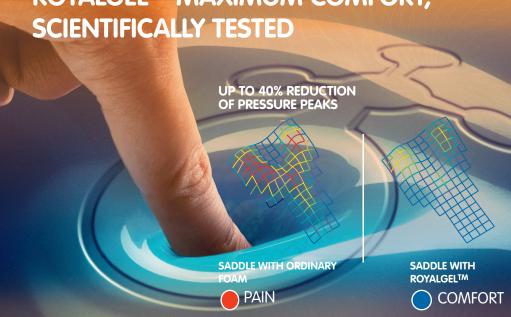

## **Pressure Distribution Test.**

Scientific tests have proven that Royalgel<sup>™</sup> padding reduces peak pressure on the prostate/pubis and ischial areas by up to 40% compared to other gel and non-gel saddles, providing the maximum level of comfort. Royalgel<sup>™</sup> is the only gel which does not age, harden or migrate.